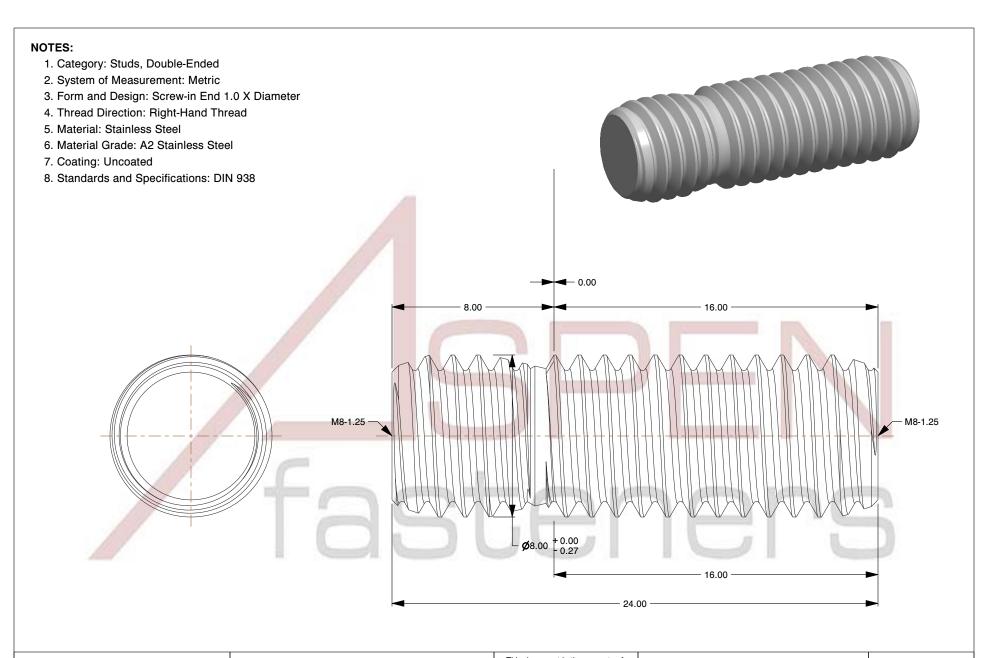

SCALE 0.211

PRODUCT NAME
M8-1.25 X 16mm DIN 938, Metric, Studs,
Double-Ended, Screw-in End 1.0 X Diameter,
A2 Stainless Steel

PART NUMBER: ME388-8125X16

UNIT MILLIMETERS

> ISSUED 2023-11-23

SHEET 1 of 1