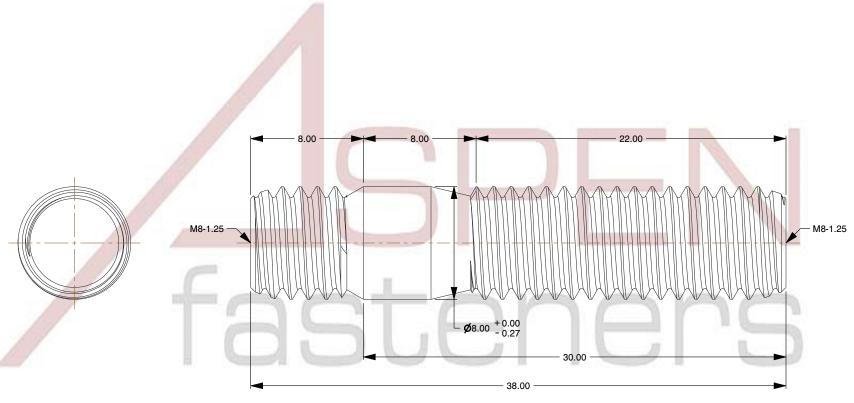

## NOTES:

1. Category: Studs, Double-Ended

2. System of Measurement: Metric

3. Form and Design: Screw-in End 1.0 X Diameter

4. Thread Direction: Right-Hand Thread

5. Material: Stainless Steel

6. Material Grade: A2 Stainless Steel

SCALE 0.147

M8-1.25 X 30mm DIN 938, Metric, Studs, Double-Ended, Screw-in End 1.0 X Diameter, A2 Stainless Steel

PRODUCT NAME

PART NUMBER: ME388-8125X30

| UNIT               |
|--------------------|
| <b>MILLIMETERS</b> |