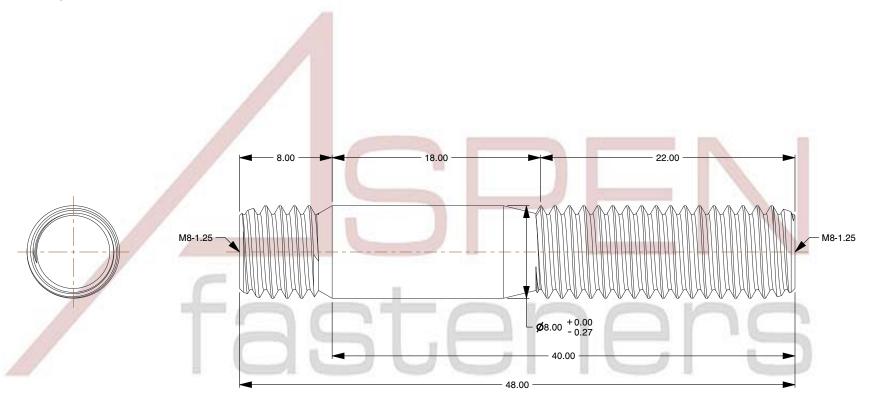

## NOTES:

1. Category: Studs, Double-Ended

2. System of Measurement: Metric

3. Form and Design: Screw-in End 1.0 X Diameter

4. Thread Direction: Right-Hand Thread

5. Material: Stainless Steel

6. Material Grade: A2 Stainless Steel

7. Coating: Uncoated

8. Standards and Specifications: DIN 938

This file and any associated information and specifications are provided for reference and evaluation purposes only and is subject to change without notice. Aspen Fasteners Inc. makes no representations, warranties, or guarantees as to the

SCALE 0.121

PRODUCT NAME
M8-1.25 X 40mm DIN 938, Metric, Studs,
Double-Ended, Screw-in End 1.0 X Diameter,
A2 Stainless Steel

PART NUMBER: ME388-8125X40

UNIT MILLIMETERS

> ISSUED 2023-11-23

SHEET 1 of 1