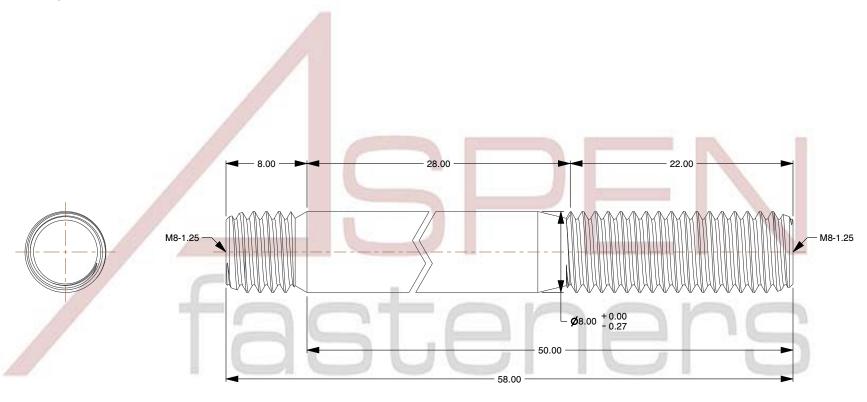

## NOTES:

1. Category: Studs, Double-Ended

2. System of Measurement: Metric

3. Form and Design: Screw-in End 1.0 X Diameter

4. Thread Direction: Right-Hand Thread

5. Material: Stainless Steel

6. Material Grade: A2 Stainless Steel

7. Coating: Uncoated

8. Standards and Specifications: DIN 938

This file and any associated information and specifications are provided for reference and evaluation purposes only and is subject to change without notice. Aspen Fasteners Inc. makes no representations, warranties, or guarantees as to the

SCALE 0.105

M8-1.25 X 50mm DIN 938, Metric, Studs, Double-Ended, Screw-in End 1.0 X Diameter, A2 Stainless Steel

PRODUCT NAME

**ISSUED** 2023-11-23

UNIT

MILLIMETERS

PART NUMBER: ME388-8125X50

SHEET 1 of 1