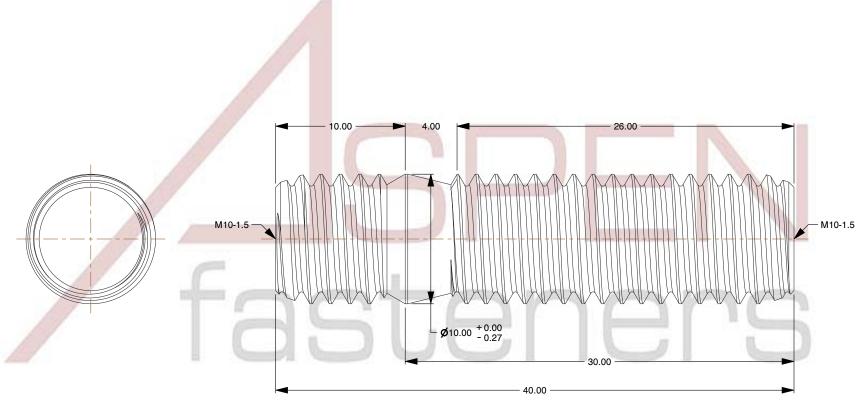

SCALE 0.135

PRODUCT NAME
M10-1.5 X 30mm DIN 938, Metric, Studs,
Double-Ended, Screw-in End 1.0 X Diameter,
A4 Stainless Steel

PART NUMBER: ME389-1015X30

UNIT MILLIMETERS

> ISSUED 2023-11-23

SHEET 1 of 1