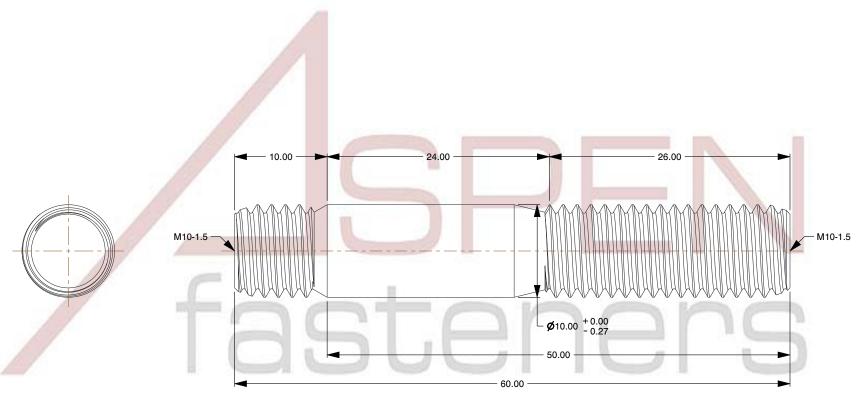

SCALE 0.096

PRODUCT NAME
M10-1.5 X 50mm DIN 938, Metric, Studs,
Double-Ended, Screw-in End 1.0 X Diameter,
A4 Stainless Steel

PART NUMBER: ME389-1015X50

UNIT MILLIMETERS

> ISSUED 2023-11-23

SHEET 1 of 1