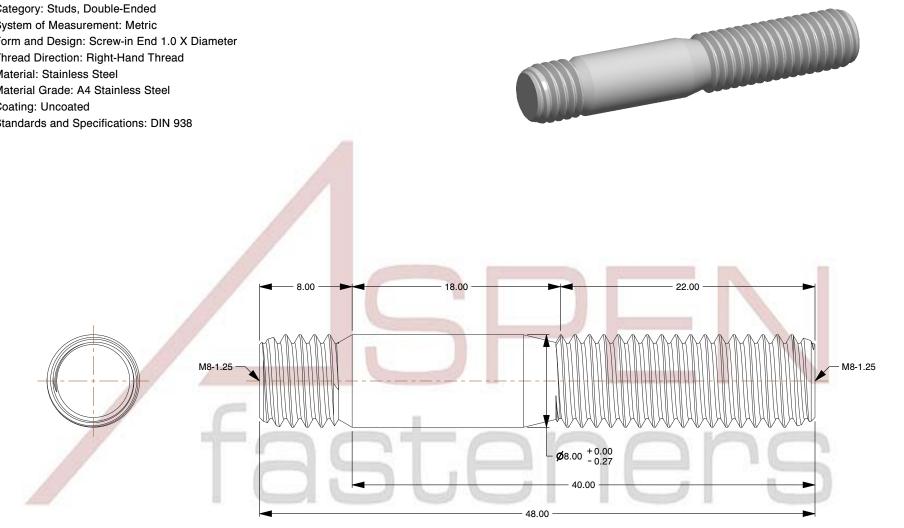

## 1. Category: Studs, Double-Ended

- 2. System of Measurement: Metric
- 3. Form and Design: Screw-in End 1.0 X Diameter
- 4. Thread Direction: Right-Hand Thread
- 5. Material: Stainless Steel
- 6. Material Grade: A4 Stainless Steel
- 7. Coating: Uncoated
- 8. Standards and Specifications: DIN 938

This document is the property of UNIT This file and any associated information and specifications are PRODUCT NAME Aspen Fasteners Inc. and the MILLIMETERS provided for reference and evaluation purposes only and is information it contains may not be M8-1.25 X 40mm DIN 938, Metric, Studs, subject to change without notice. Aspen Fasteners Inc. makes reproduced, disclosed, or shared Double-Ended, Screw-in End 1.0 X Diameter, with any third party without the no representations, warranties, or guarantees as to the ISSUED expressed written permission of A4 Stainless Steel fasteners appropriateness, accuracy, completeness, or suitability for any 2023-11-23 Aspen Fasteners Inc. purpose of the file, information or specifications. You are solely www.aspenfasteners.com responsible for the use of the file, information, or specifications. SCALE 0.121 PART NUMBER: ME389-8125X40 SHEET 1 of 1