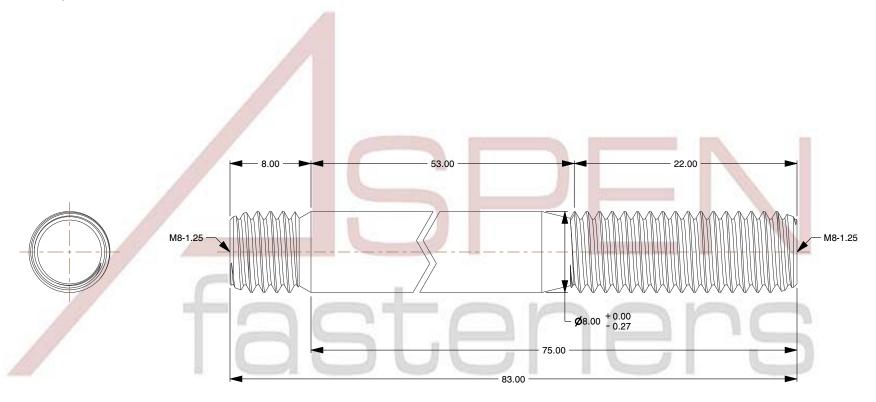

## NOTES:

1. Category: Studs, Double-Ended

2. System of Measurement: Metric

3. Form and Design: Screw-in End 1.0 X Diameter

4. Thread Direction: Right-Hand Thread

5. Material: Stainless Steel

6. Material Grade: A4 Stainless Steel

7. Coating: Uncoated

8. Standards and Specifications: DIN 938

This file and any associated information and specifications are provided for reference and evaluation purposes only and is subject to change without notice. Aspen Fasteners Inc. makes no representations, warranties, or guarantees as to the

SCALE 0.105

PRODUCT NAME
M8-1.25 X 75mm DIN 938, Metric, Studs,
Double-Ended, Screw-in End 1.0 X Diameter,
A4 Stainless Steel

PART NUMBER: ME389-8125X75

UNIT MILLIMETERS

> ISSUED 2023-11-23

SHEET 1 of 1