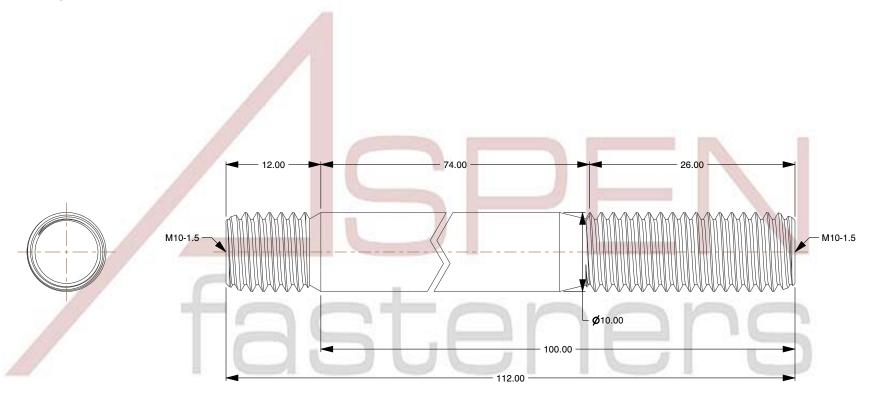

## NOTES:

1. Category: Studs, Double-Ended

2. System of Measurement: Metric

3. Form and Design: Screw-in End 1.25 X Diameter

4. Thread Direction: Right-Hand Thread

5. Material: Steel

6. Material Grade: Class 8.8 Steel

7. Coating: Uncoated

8. Standards and Specifications: DIN 939

This file and any associated information and specifications are provided for reference and evaluation purposes only and is subject to change without notice. Aspen Fasteners Inc. makes no representations, warranties, or guarantees as to the

SCALE 0.082

not be shared ut the sion of M10-1.5 X 100mm DIN 939, Metric, Studs, Double-Ended, Screw-in End 1.25 X Diameter, Class 8.8 Steel

PART NUMBER: ME390-1015X100

PRODUCT NAME

UNIT MILLIMETERS

ISSUED 2023-11-23