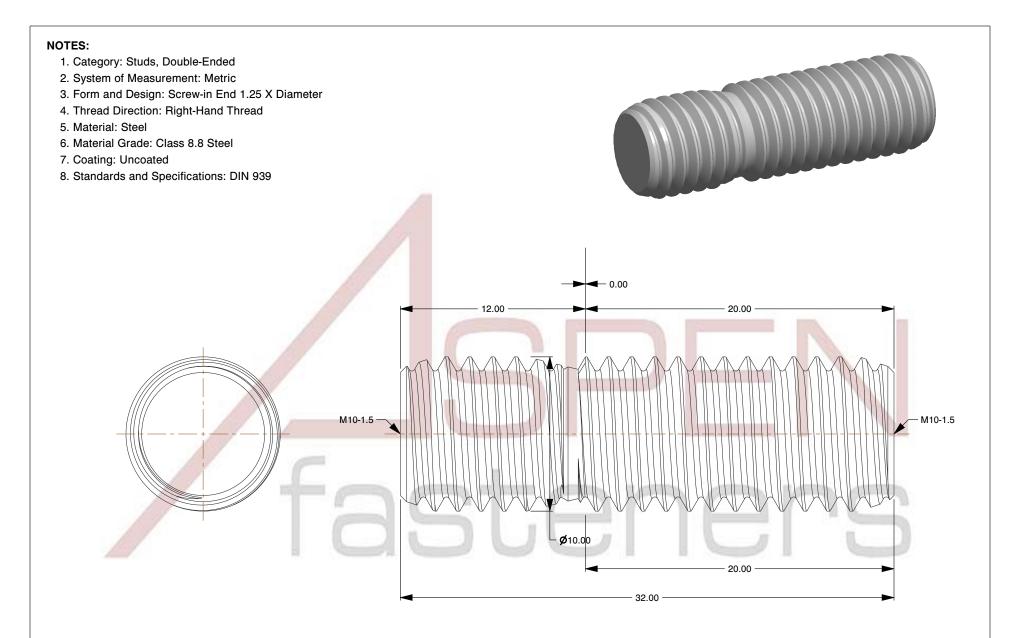

SCALE 0.161

may not be or shared thout the hission of M10-1.5 X 20mm DIN 939, Metric, Studs, Double-Ended, Screw-in End 1.25 X Diameter, Class 8.8 Steel

PART NUMBER: ME390-1015X20

PRODUCT NAME

UNIT MILLIMETERS