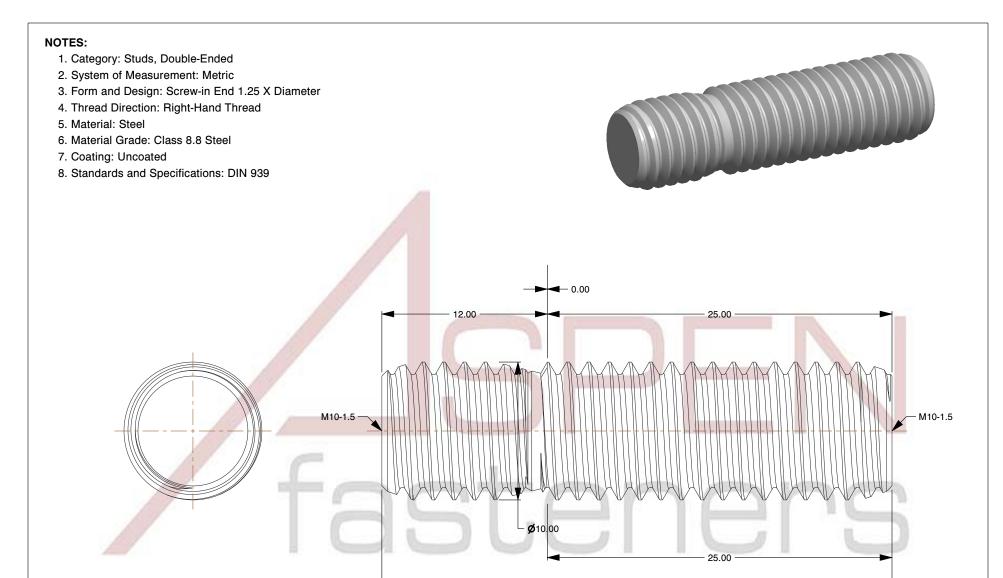

SCALE 0.144

37.00

PRODUCT NAME
M10-1.5 X 25mm DIN 939, Metric, Studs,
Double-Ended, Screw-in End 1.25 X Diameter,
Class 8.8 Steel

UNIT MILLIMETERS

> ISSUED 2023-11-23

PART NUMBER: ME390-1015X25

SHEET 1 of 1