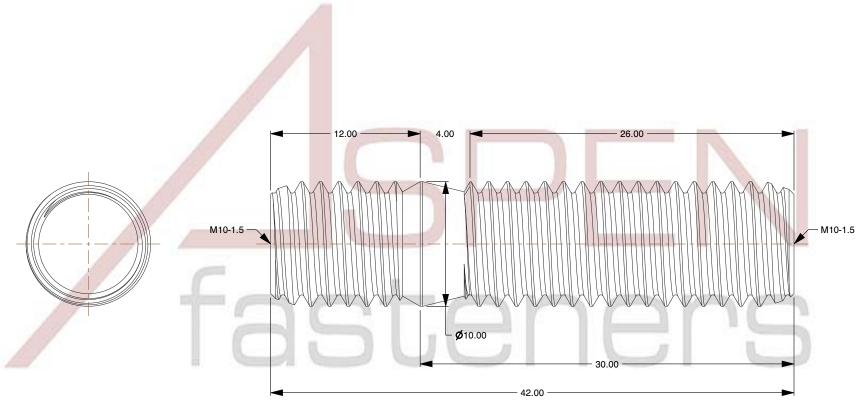

## NOTES:

Category: Studs, Double-Ended
Category: Additional Control of the Contro

2. System of Measurement: Metric

3. Form and Design: Screw-in End 1.25 X Diameter

4. Thread Direction: Right-Hand Thread

5. Material: Steel

SCALE 0.130

nay not be or shared thout the nission of Lise of Class 8.8 Steel

PART NUMBER: ME390-1015X30

PRODUCT NAME

UNIT MILLIMETERS

ISSUED 2023-11-23

SHEET 1 of 1