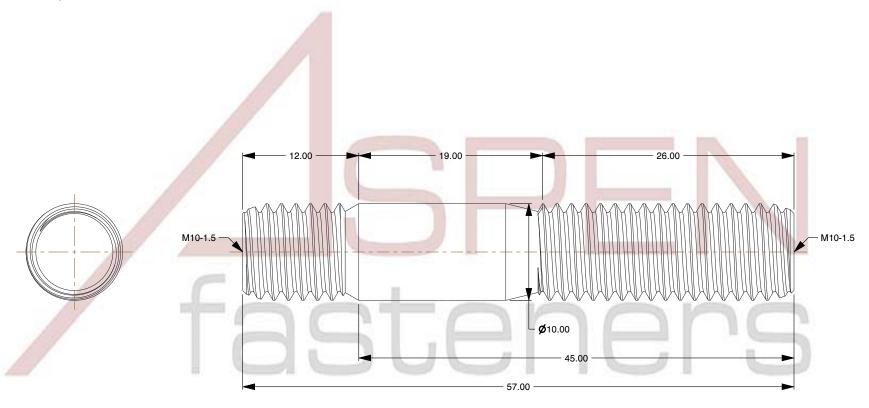

## NOTES:

1. Category: Studs, Double-Ended

2. System of Measurement: Metric

3. Form and Design: Screw-in End 1.25 X Diameter

4. Thread Direction: Right-Hand Thread

5. Material: Steel

6. Material Grade: Class 8.8 Steel

7. Coating: Uncoated

8. Standards and Specifications: DIN 939

This file and any associated information and specifications are provided for reference and evaluation purposes only and is subject to change without notice. Aspen Fasteners Inc. makes no representations, warranties, or guarantees as to the

SCALE 0.101

| PRODUCT NAME                                | UNIT        |
|---------------------------------------------|-------------|
| M10-1.5 X 45mm DIN 939, Metric, Studs,      | MILLIMETERS |
| Double-Ended, Screw-in End 1.25 X Diameter, | 1001155     |

ISSUED 2023-11-23 Class 8.8 Steel

PART NUMBER: ME390-1015X45 SHEET 1 of 1