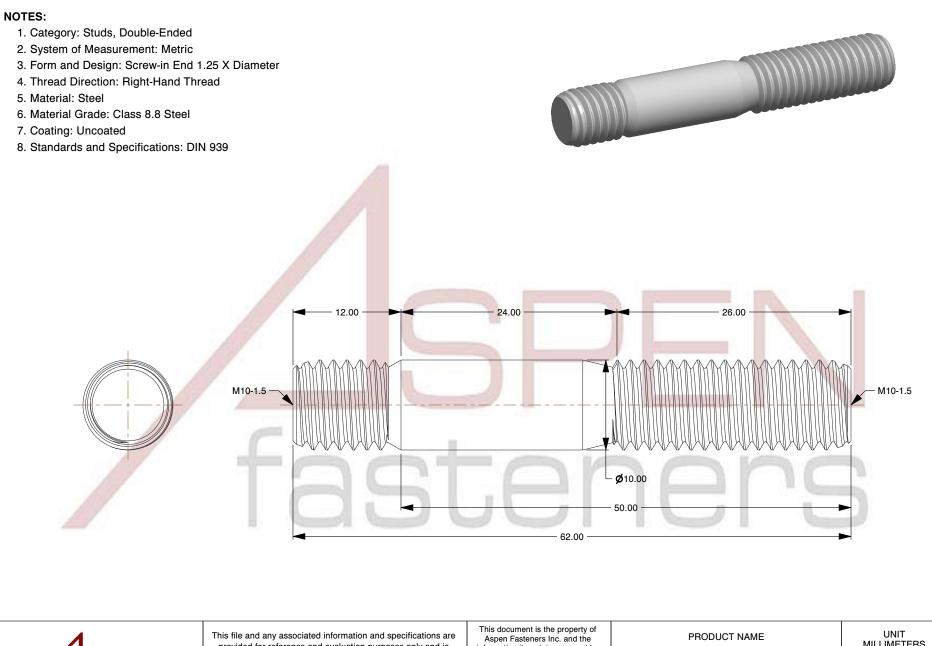

Aspen Fasteners Inc. and the information it contains may not be reproduced, disclosed, or shared with any third party without the expressed written permission of Aspen Fasteners Inc.

| PRODUCT NAME<br>M10-1.5 X 50mm DIN 939, Metric, Studs,<br>Double-Ended, Screw-in End 1.25 X Diameter,<br>Class 8.8 Steel | UNIT<br>MILLIMETERS  |
|--------------------------------------------------------------------------------------------------------------------------|----------------------|
|                                                                                                                          | ISSUED<br>2023-11-23 |
| PART NUMBER: ME390-1015X50                                                                                               | SHEET 1 of 1         |
|                                                                                                                          |                      |