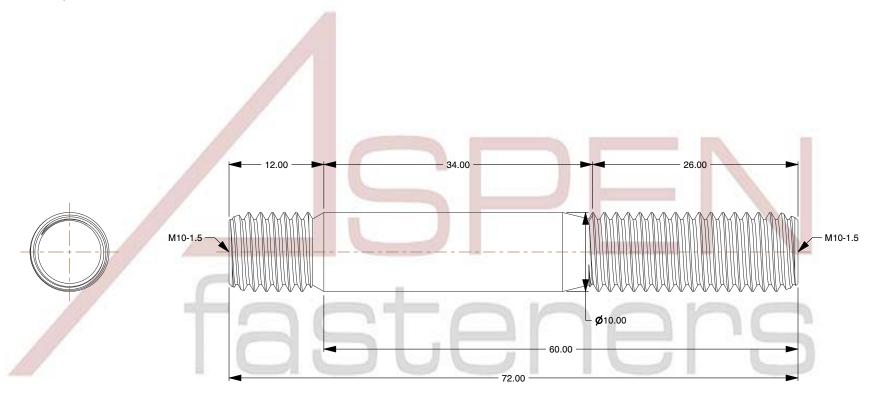

## NOTES:

1. Category: Studs, Double-Ended

2. System of Measurement: Metric

3. Form and Design: Screw-in End 1.25 X Diameter

4. Thread Direction: Right-Hand Thread

5. Material: Steel

6. Material Grade: Class 8.8 Steel

7. Coating: Uncoated

8. Standards and Specifications: DIN 939

This file and any associated information and specifications are provided for reference and evaluation purposes only and is subject to change without notice. Aspen Fasteners Inc. makes no representations, warranties, or guarantees as to the

SCALE 0.082

PRODUCT NAME
M10-1.5 X 60mm DIN 939, Metric, Studs,
Double-Ended, Screw-in End 1.25 X Diameter,
Class 8.8 Steel

PART NUMBER: ME390-1015X60

UNIT MILLIMETERS

> ISSUED 2023-11-23

SHEET 1 of 1