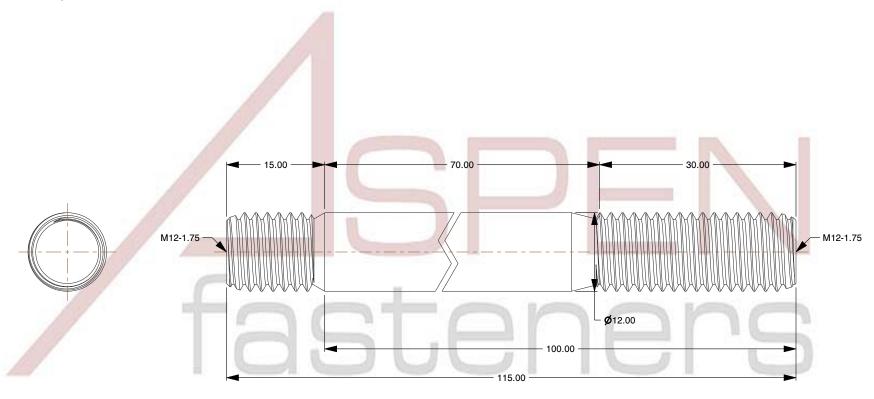

## NOTES:

1. Category: Studs, Double-Ended

2. System of Measurement: Metric

3. Form and Design: Screw-in End 1.25 X Diameter

4. Thread Direction: Right-Hand Thread

5. Material: Steel

6. Material Grade: Class 8.8 Steel

7. Coating: Uncoated

8. Standards and Specifications: DIN 939

This file and any associated information and specifications are provided for reference and evaluation purposes only and is subject to change without notice. Aspen Fasteners Inc. makes no representations, warranties, or guarantees as to the

SCALE 0.068

M12-1.75 X 100mm DIN 939, Metric, Studs, Double-Ended, Screw-in End 1.25 X Diameter, Class 8.8 Steel

PRODUCT NAME

PART NUMBER: ME390-12175X100

UNIT MILLIMETERS

ISSUED 2023-11-23

SHEET 1 of 1