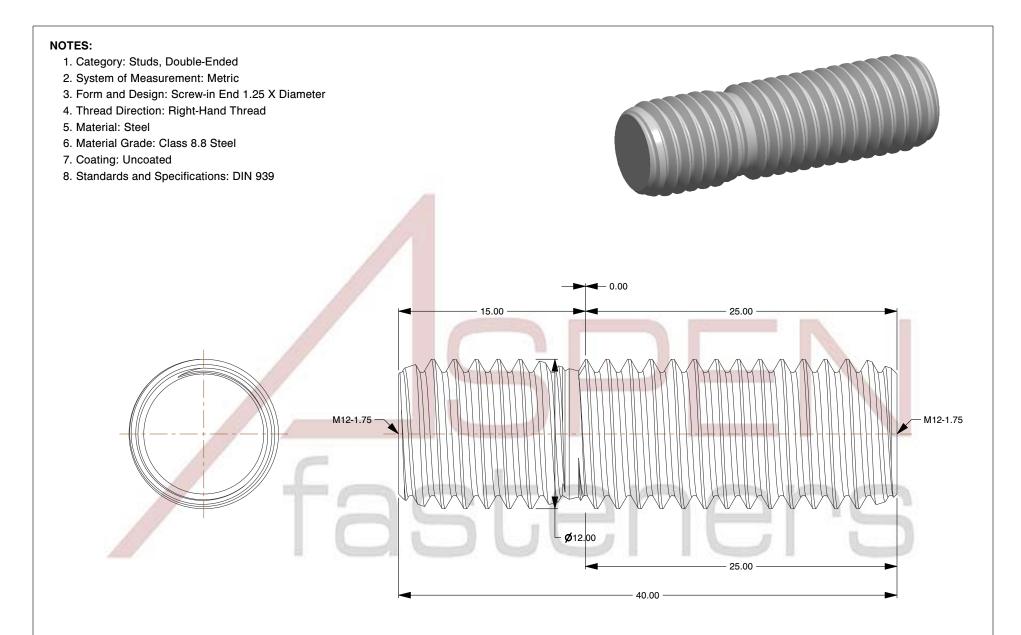

PRODUCT NAME
M12-1.75 X 25mm DIN 939, Metric, Studs,
Double-Ended, Screw-in End 1.25 X Diameter,
Class 8.8 Steel

ISSUED 2023-11-23

UNIT MILLIMETERS

SCALE 0.130

PART NUMBER: ME390-12175X25

2023-11-23

SHEET 1 of 1