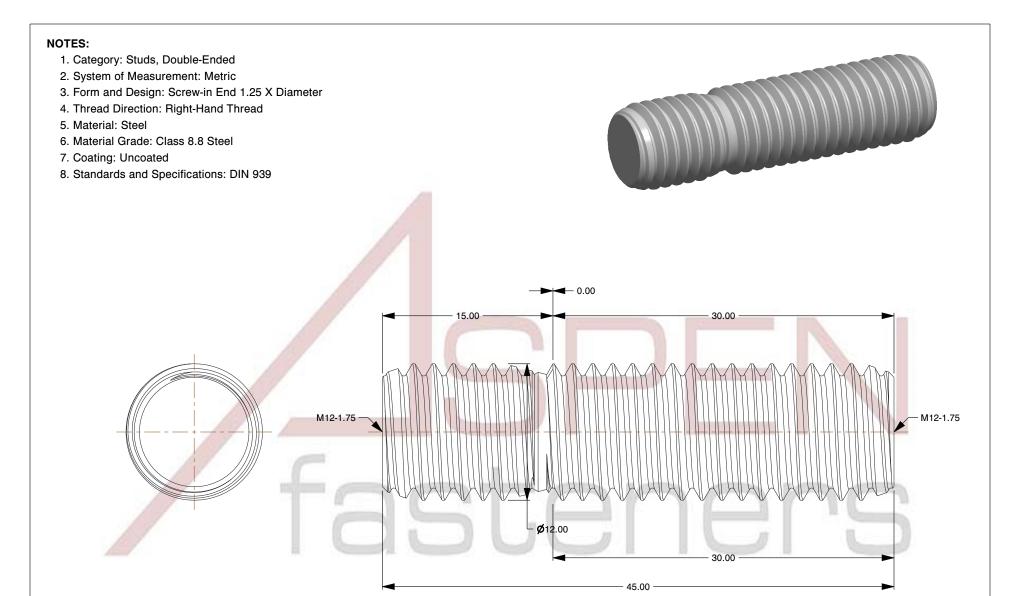

SCALE 0.118

PRODUCT NAME
M12-1.75 X 30mm DIN 939, Metric, Studs,
Double-Ended, Screw-in End 1.25 X Diameter,
Class 8.8 Steel

ISSUED 2023-11-23

PART NUMBER: ME390-12175X30

SHEET 1 of 1

UNIT MILLIMETERS