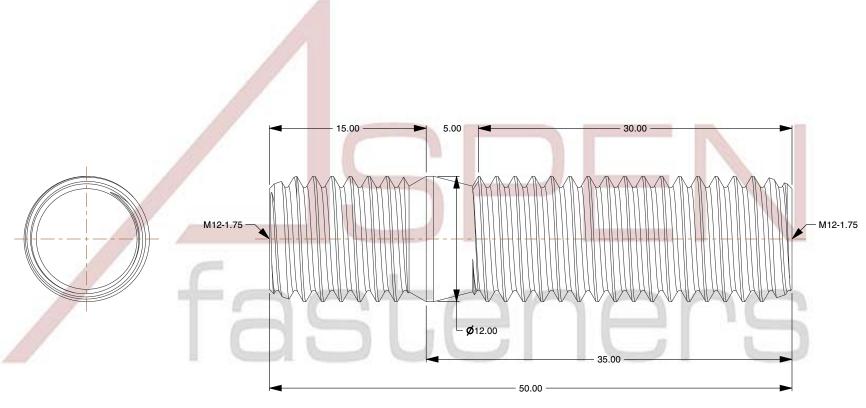

## NOTES:

Category: Studs, Double-Ended
 Category: Additional Control of the Contro

2. System of Measurement: Metric

3. Form and Design: Screw-in End 1.25 X Diameter

4. Thread Direction: Right-Hand Thread

SCALE 0.109

PRODUCT NAME
M12-1.75 X 35mm DIN 939, Metric, Studs,
Double-Ended, Screw-in End 1.25 X Diameter,
Class 8.8 Steel

PART NUMBER: ME390-12175X35

UNIT MILLIMETERS

> ISSUED 2023-11-23

SHEET 1 of 1