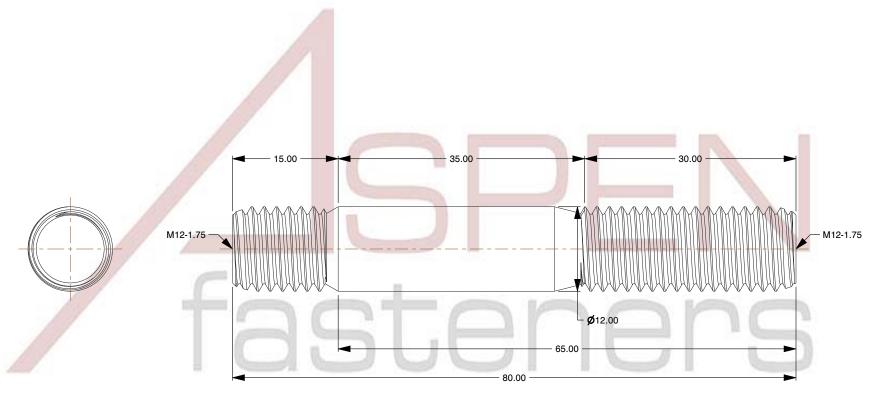

## NOTES:

1. Category: Studs, Double-Ended

2. System of Measurement: Metric

3. Form and Design: Screw-in End 1.25 X Diameter

4. Thread Direction: Right-Hand Thread

5. Material: Steel

6. Material Grade: Class 8.8 Steel

7. Coating: Uncoated

8. Standards and Specifications: DIN 939

This file and any associated information and specifications are provided for reference and evaluation purposes only and is subject to change without notice. Aspen Fasteners Inc. makes no representations, warranties, or guarantees as to the

essed written permission of Aspen Fasteners Inc.

SCALE 0.073

M12-1.75 X 65mm DIN 939, Metric, Studs, Double-Ended, Screw-in End 1.25 X Diameter, Class 8.8 Steel

PRODUCT NAME

PART NUMBER: ME390-12175X65

UNIT MILLIMETERS