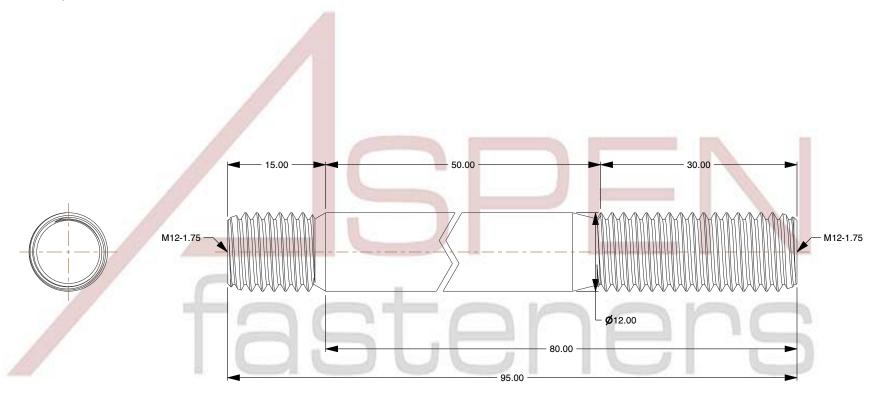

## NOTES:

1. Category: Studs, Double-Ended

2. System of Measurement: Metric

3. Form and Design: Screw-in End 1.25 X Diameter

4. Thread Direction: Right-Hand Thread

5. Material: Steel

6. Material Grade: Class 8.8 Steel

7. Coating: Uncoated

8. Standards and Specifications: DIN 939

This file and any associated information and specifications are provided for reference and evaluation purposes only and is subject to change without notice. Aspen Fasteners Inc. makes no representations, warranties, or guarantees as to the

SCALE 0.068

PRODUCT NAME
M12-1.75 X 80mm DIN 939, Metric, Studs,
Double-Ended, Screw-in End 1.25 X Diameter,
Class 8.8 Steel

PART NUMBER: ME390-12175X80

UNIT MILLIMETERS

> ISSUED 2023-11-23

SHEET 1 of 1