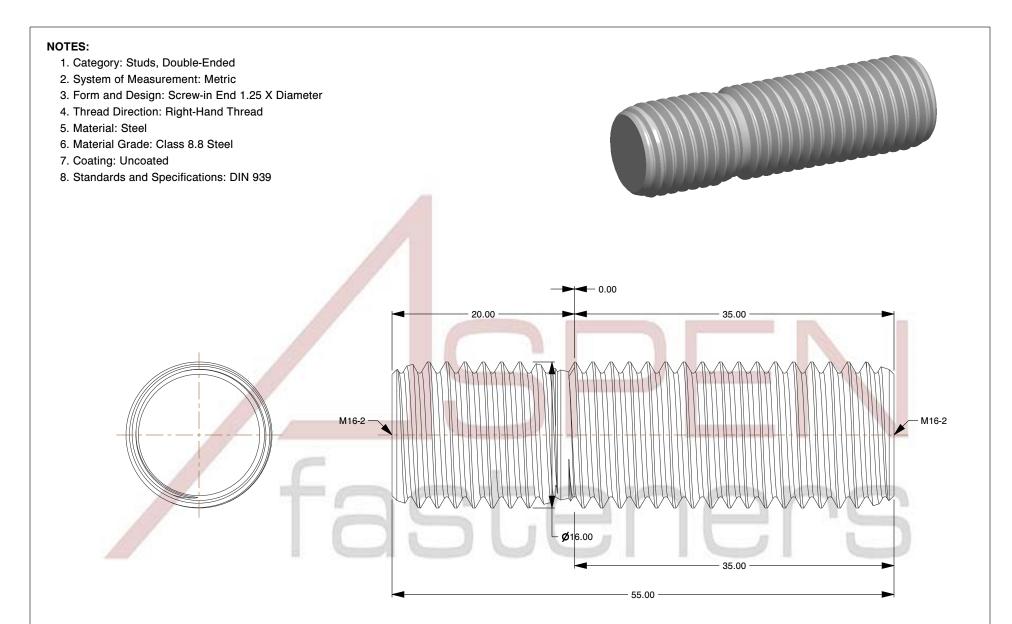

SCALE 0.095

not be mared at the prior of M16-2.0 X 35mm DIN 939, Metric, Studs, Double-Ended, Screw-in End 1.25 X Diameter, Class 8.8 Steel

PART NUMBER: ME390-1620X35

PRODUCT NAME

UNIT MILLIMETERS

ISSUED 2023-11-23