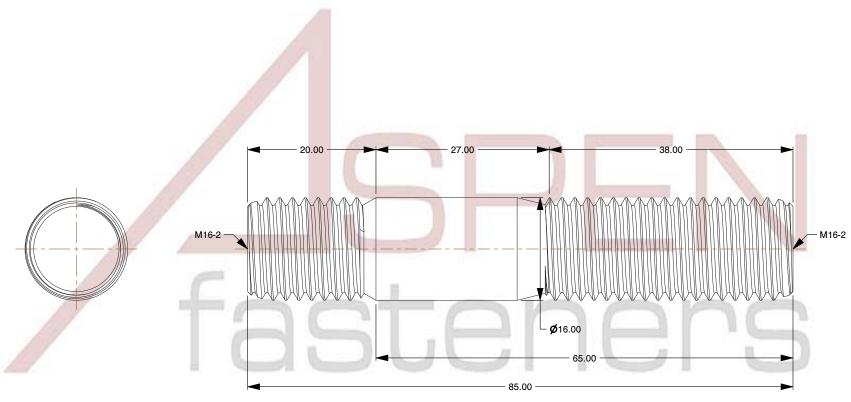

## NOTES:

1. Category: Studs, Double-Ended

2. System of Measurement: Metric

3. Form and Design: Screw-in End 1.25 X Diameter

4. Thread Direction: Right-Hand Thread

5. Material: Steel

6. Material Grade: Class 8.8 Steel

7. Coating: Uncoated

8. Standards and Specifications: DIN 939

This file and any associated information and specifications are provided for reference and evaluation purposes only and is subject to change without notice. Aspen Fasteners Inc. makes no representations, warranties, or guarantees as to the

SCALE 0.067

PRODUCT NAME
M16-2.0 X 65mm DIN 939, Metric, Studs,
Double-Ended, Screw-in End 1.25 X Diameter,

Class 8.8 Steel

PART NUMBER: ME390-1620X65

UNIT MILLIMETERS

> ISSUED 2023-11-23

SHEET 1 of 1