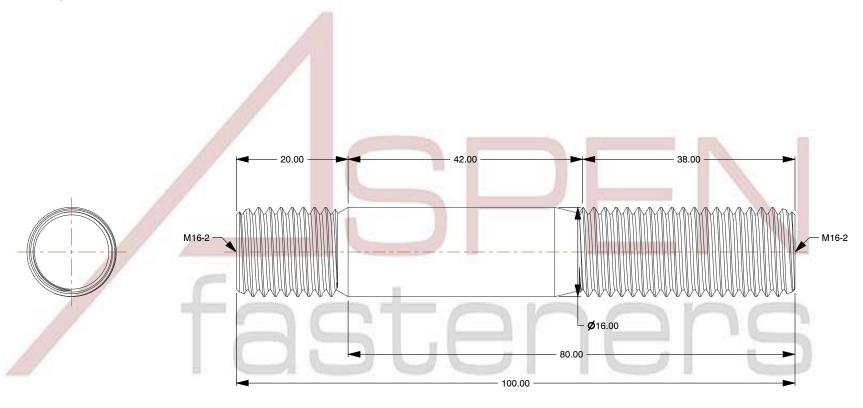

## NOTES:

1. Category: Studs, Double-Ended

2. System of Measurement: Metric

3. Form and Design: Screw-in End 1.25 X Diameter

4. Thread Direction: Right-Hand Thread

5. Material: Steel

6. Material Grade: Class 8.8 Steel

7. Coating: Uncoated

8. Standards and Specifications: DIN 939

This file and any associated information and specifications are provided for reference and evaluation purposes only and is subject to change without notice. Aspen Fasteners Inc. makes no representations, warranties, or guarantees as to the

SCALE 0.058

PRODUCT NAME
M16-2.0 X 80mm DIN 939, Metric, Studs,
Double-Ended, Screw-in End 1.25 X Diameter,
Class 8.8 Steel

PART NUMBER: ME390-1620X80

UNIT MILLIMETERS

> ISSUED 2023-11-23

SHEET 1 of 1