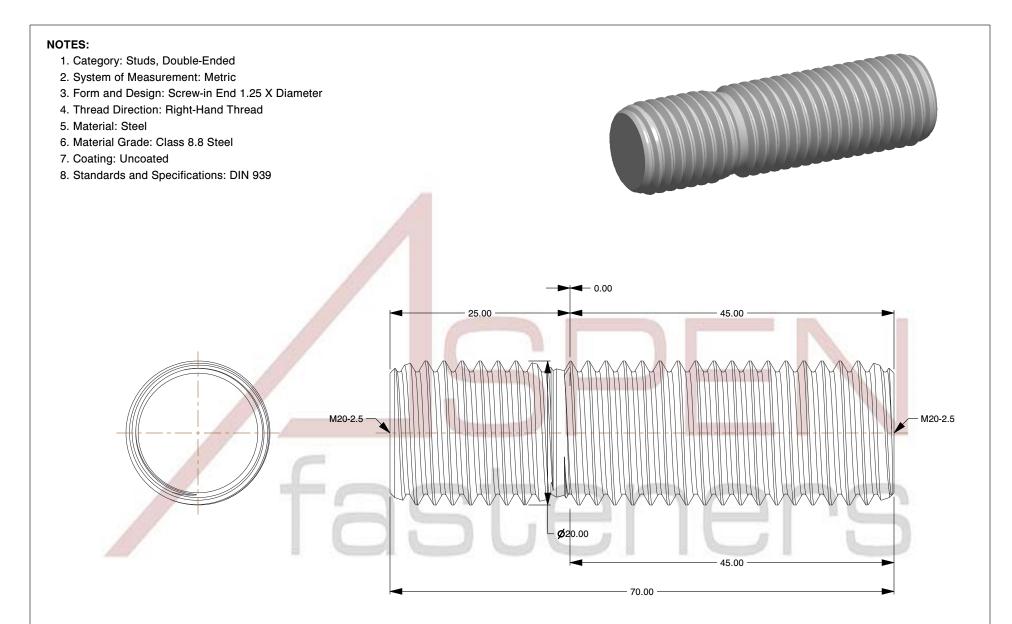

SCALE 0.075

M20-2.5 X 45mm DIN 939, Metric, Studs, Double-Ended, Screw-in End 1.25 X Diameter, Class 8.8 Steel

PRODUCT NAME

PART NUMBER: ME390-2025X45

**ISSUED** 2023-11-23

UNIT MILLIMETERS

SHEET 1 of 1