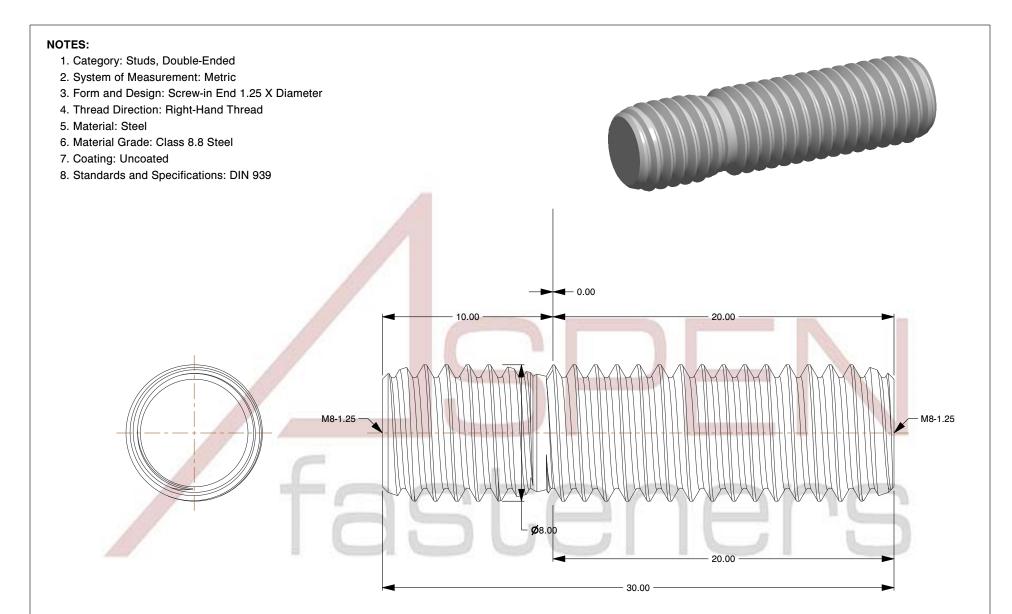

M8-1.25 X 20mm DIN 939, Metric, Studs, Double-Ended, Screw-in End 1.25 X Diameter, Class 8.8 Steel

PRODUCT NAME

ISSUED 2023-11-23

SCALE 0.178 PART NUMBER: ME390-8125X20

SHEET 1 of 1

UNIT MILLIMETERS