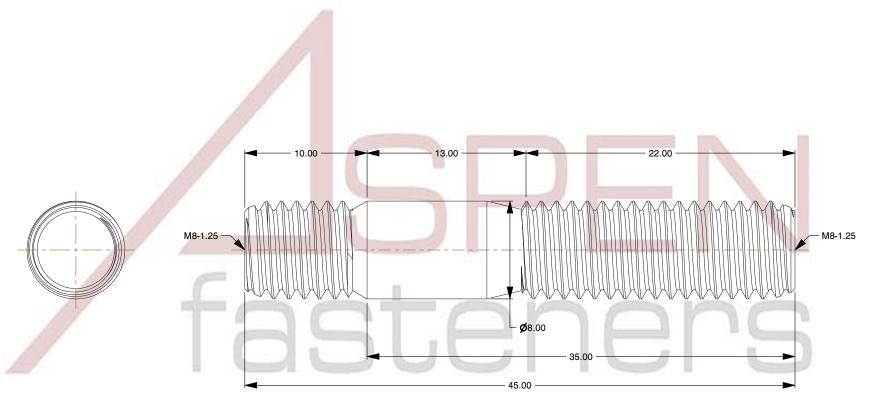

## NOTES:

1. Category: Studs, Double-Ended

2. System of Measurement: Metric

3. Form and Design: Screw-in End 1.25 X Diameter

4. Thread Direction: Right-Hand Thread

5. Material: Steel

6. Material Grade: Class 8.8 Steel

7. Coating: Uncoated

8. Standards and Specifications: DIN 939

This file and any associated information and specifications are provided for reference and evaluation purposes only and is subject to change without notice. Aspen Fasteners Inc. makes no representations, warranties, or guarantees as to the

SCALE 0.127

PRODUCT NAME
M8-1.25 X 35mm DIN 939, Metric, Studs,
Double-Ended, Screw-in End 1.25 X Diameter,
Class 8.8 Steel

PART NUMBER: ME390-8125X35

UNIT MILLIMETERS

> ISSUED 2023-11-23

SHEET 1 of 1