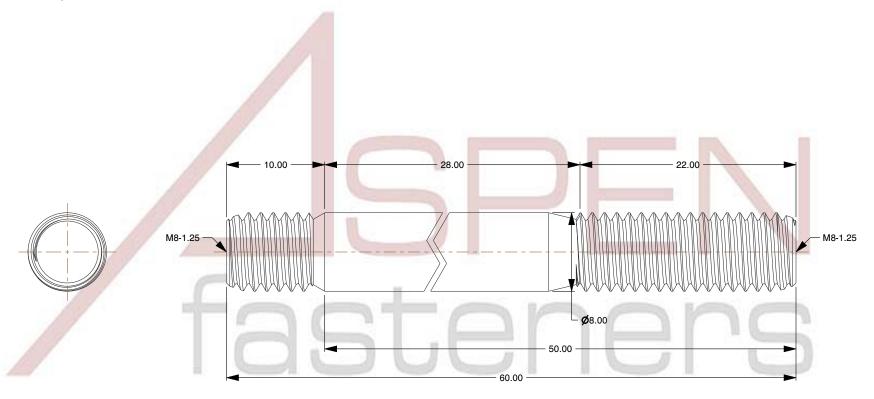

## NOTES:

1. Category: Studs, Double-Ended

2. System of Measurement: Metric

3. Form and Design: Screw-in End 1.25 X Diameter

4. Thread Direction: Right-Hand Thread

5. Material: Steel

6. Material Grade: Class 8.8 Steel

7. Coating: Uncoated

8. Standards and Specifications: DIN 939

This file and any associated information and specifications are provided for reference and evaluation purposes only and is subject to change without notice. Aspen Fasteners Inc. makes no representations, warranties, or guarantees as to the

SCALE 0.102

PRODUCT NAME
M8-1.25 X 50mm DIN 939, Metric, Studs,
Double-Ended, Screw-in End 1.25 X Diameter,
Class 8.8 Steel

PART NUMBER: ME390-8125X50

UNIT MILLIMETERS

> ISSUED 2023-11-23

SHEET 1 of 1