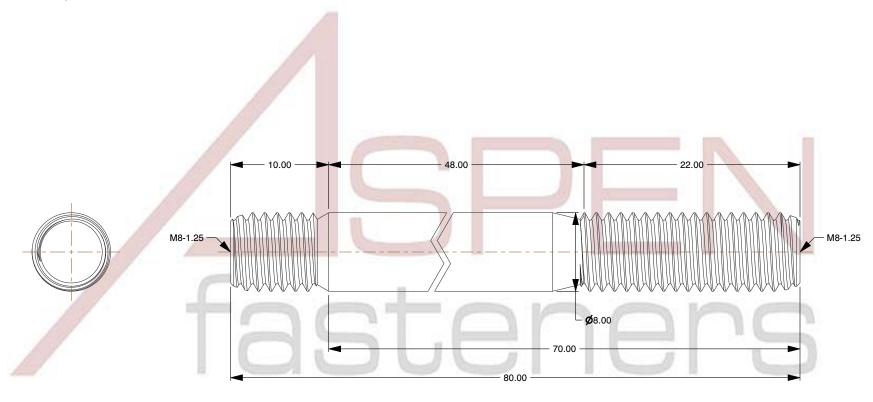

## NOTES:

1. Category: Studs, Double-Ended

2. System of Measurement: Metric

3. Form and Design: Screw-in End 1.25 X Diameter

4. Thread Direction: Right-Hand Thread

5. Material: Steel

6. Material Grade: Class 8.8 Steel

7. Coating: Uncoated

8. Standards and Specifications: DIN 939

This file and any associated information and specifications are provided for reference and evaluation purposes only and is subject to change without notice. Aspen Fasteners Inc. makes no representations, warranties, or guarantees as to the

SCALE 0.102

PRODUCT NAME
M8-1.25 X 70mm DIN 939, Metric, Studs,
Double-Ended, Screw-in End 1.25 X Diameter,
Class 8.8 Steel

PART NUMBER: ME390-8125X70

UNIT MILLIMETERS

> ISSUED 2023-11-23

SHEET 1 of 1