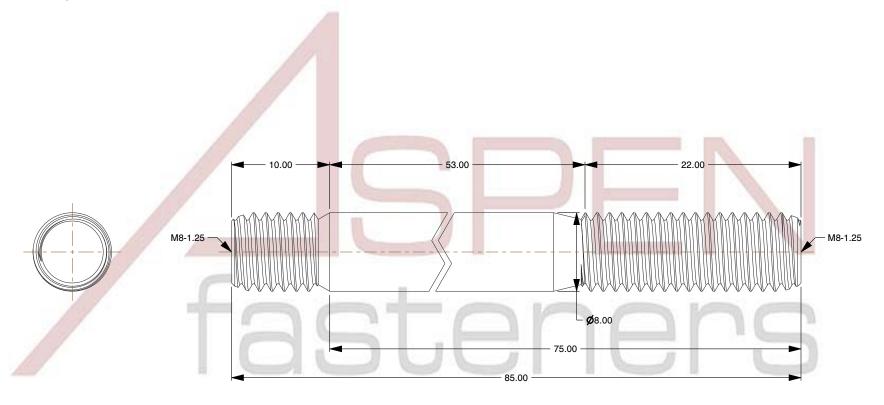

## NOTES:

1. Category: Studs, Double-Ended

2. System of Measurement: Metric

3. Form and Design: Screw-in End 1.25 X Diameter

4. Thread Direction: Right-Hand Thread

5. Material: Steel

6. Material Grade: Class 8.8 Steel

SCALE 0.102

PRODUCT NAME
M8-1.25 X 75mm DIN 939, Metric, Studs,
Double-Ended, Screw-in End 1.25 X Diameter,
Class 8.8 Steel

PART NUMBER: ME390-8125X75

UNIT MILLIMETERS

> ISSUED 2023-11-23

SHEET 1 of 1