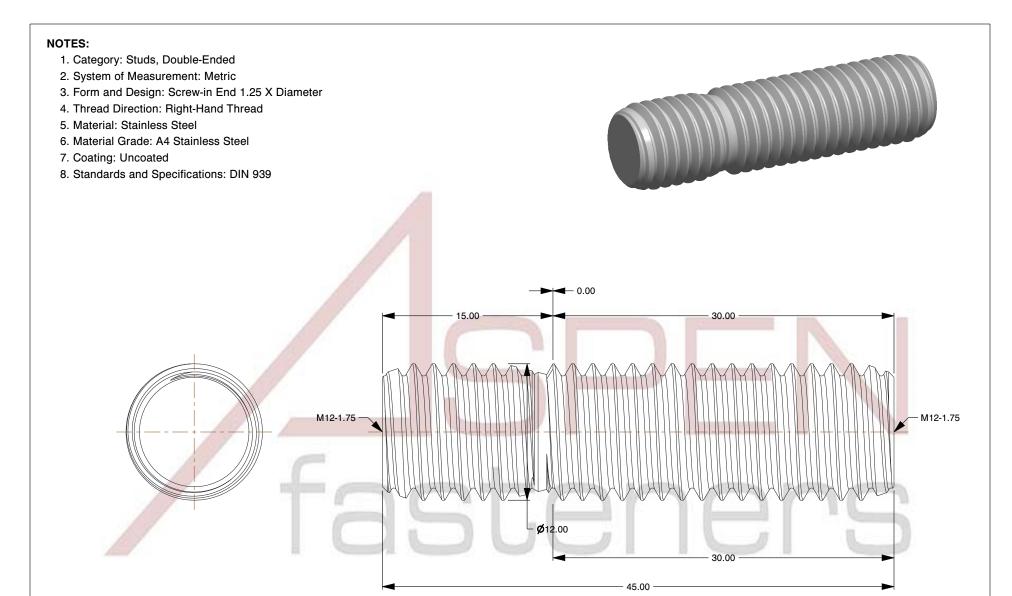

SCALE 0.118

M12-1.75 X 30mm DIN 939, Metric, Studs, Double-Ended, Screw-in End 1.25 X Diameter, A4 Stainless Steel

PRODUCT NAME

PART NUMBER: ME549-12175X30

UNIT MILLIMETERS

> **ISSUED** 2023-11-23

SHEET 1 of 1