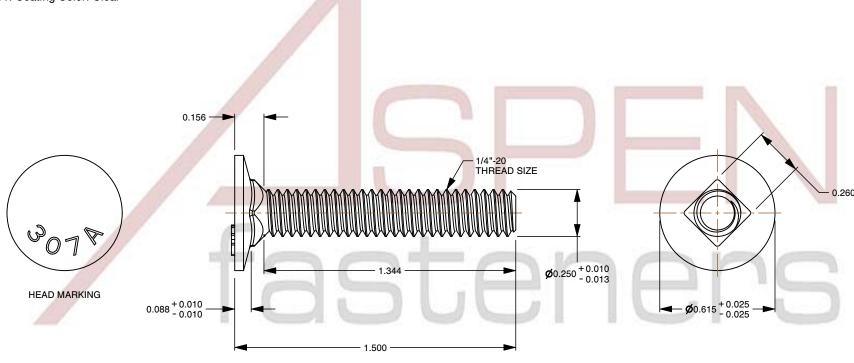

## Notes:

1. Category: Carriage Bolts

2. System of Measurement: Inch

3. Head Style: Flat Head

4. Head Style Detail: Square Neck

5. Head Markings: Material Grade Mark "A307"

6. Thread Length: Full Thread

7. Thread Direction: Right-Hand Thread

8. Material: Steel

Material Grade: A307 Steel
 Coating: Zinc Plated
 Coating Color: Clear

This file and any associated information and specifications are provided for reference and evaluation purposes only and is subject to change without notice. Aspen Fasteners Inc. makes

SCALE 1.952

PRODUCT NAME
K 1-1/2" Carriage Bolts, Flat Hea

1/4"-20 X 1-1/2" Carriage Bolts, Flat Head, Square Neck, Full Thread, A307 Steel, Zinc

PART NUMBER: BO003-1420X112X15

UNIT INCHES

ISSUED 2023-11-23