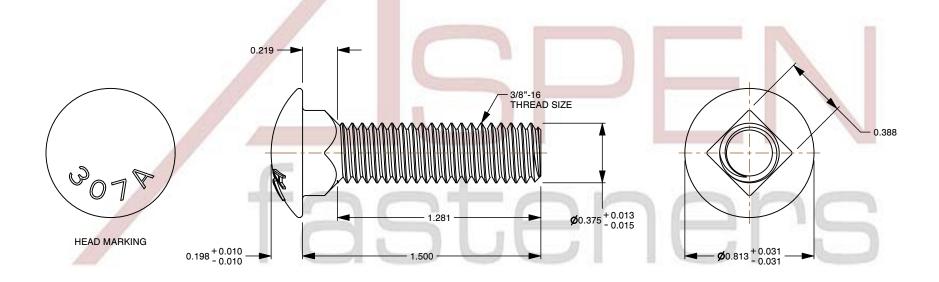

## Notes:

1. Category: Carriage Bolts

2. System of Measurement: Inch

3. Head Style: Round Head

4. Head Style Detail: Square Neck

5. Head Markings: Material Grade Mark "A307"

6. Thread Length: Full Thread

7. Thread Direction: Right-Hand Thread

This document is the property of Aspen Fasteners Inc. and the information it contains may not be reproduced, disclosed, or shared with any third party without the expressed written permission of Aspen Fasteners Inc.

SCALE 1.655

PRODUCT NAME
3/8"-16 X 1-1/2" Carriage Bolts, Round Head,
Square Neck, Full Thread, A307 Steel,
Hot Dip Galvanized

PART NUMBER: BO007-3816X112

UNIT INCHES

ISSUED 2023-11-23

SHEET 1 of 1