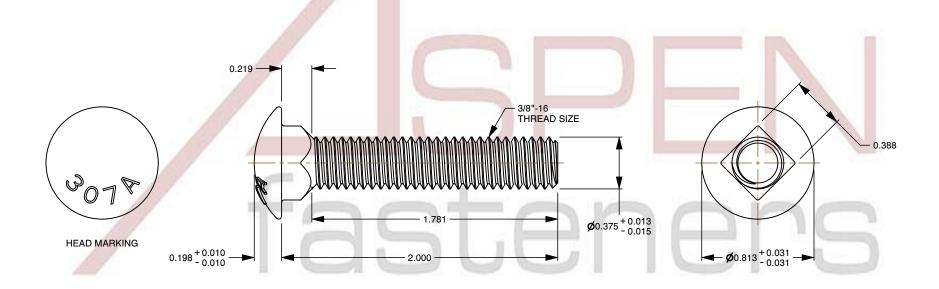

## Notes:

1. Category: Carriage Bolts

2. System of Measurement: Inch

3. Head Style: Round Head

4. Head Style Detail: Square Neck

5. Head Markings: Material Grade Mark "A307"

6. Thread Length: Full Thread

7. Thread Direction: Right-Hand Thread

8. Material: Steel

9. Material Grade: A307 Steel

10. Coating: Oxidized11. Coating Color: Black

12. Standards and Specifications: ASME B18.5

This file and any associated information and specifications are provided for reference and evaluation purposes only and is subject to change without notice. Aspen Fasteners Inc. makes

SCALE 1.438

PRODUCT NAME 3/8"-16 X 2" Carriage Bolts, Round Head, Square Neck, Full Thread, A307 Steel, Black Oxide

PART NUMBER: BO008-3816X2

UNIT INCHES

ISSUED 2023-11-23

SHEET 1 of 1