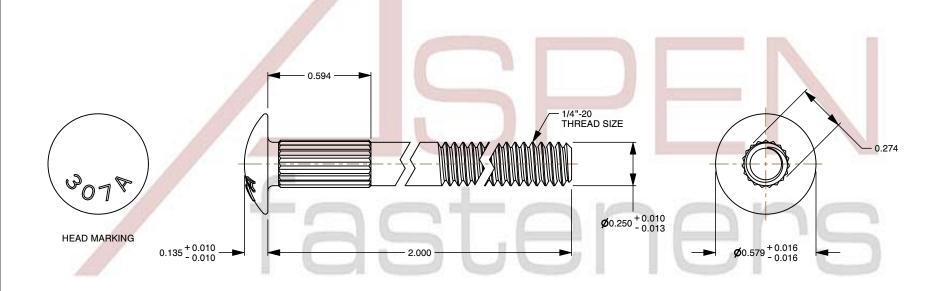

## Notes:

1. Category: Carriage Bolts

2. System of Measurement: Inch

3. Head Style: Round Head

4. Head Style Detail: Ribbed Neck

5. Head Markings: Material Grade Mark "A307"

6. Thread Length: Part Thread

7. Thread Direction: Right-Hand Thread

8. Material: Steel

Material Grade: A307 Steel
Coating: Zinc Plated

11. Coating Color: Clear

12. Standards and Specifications: ASME B18.5

This file and any associated information and specifications are provided for reference and evaluation purposes only and is subject to change without notice. Aspen Fasteners Inc. makes

SCALE 1.808

PRODUCT NAME 1/4"-20 X 2" Carriage Bolts, Round Head, Ribbed Neck, Part Thread, A307 Steel, Zinc

PART NUMBER: BO011-1420X2

UNIT INCHES

ISSUED 2023-11-23

SHEET 1 of 1