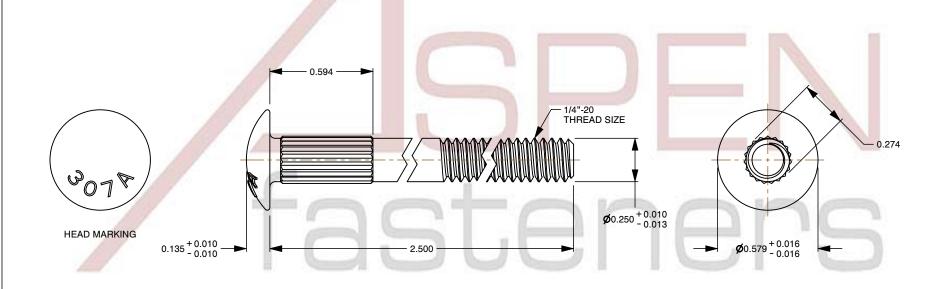

## Notes:

1. Category: Carriage Bolts

2. System of Measurement: Inch

3. Head Style: Round Head

4. Head Style Detail: Ribbed Neck

5. Head Markings: Material Grade Mark "A307"

6. Thread Length: Part Thread

7. Thread Direction: Right-Hand Thread

8. Material: Steel

Material Grade: A307 Steel
Coating: Zinc Plated
Coating Color: Clear

12. Standards and Specifications: ASME B18.5

| SPEN                   |
|------------------------|
| www.aspenfasteners.com |

This document is the property of Aspen Fasteners Inc. and the information it contains may not be reproduced, disclosed, or shared with any third party without the expressed written permission of Aspen Fasteners Inc.

SCALE 1.808

PRODUCT NAME 1/4"-20 X 2-1/2" Carriage Bolts, Round Head, Ribbed Neck, Part Thread, A307 Steel, Zinc

PART NUMBER: BO011-1420X212

UNIT INCHES

ISSUED 2023-11-23

SHEET 1 of 1