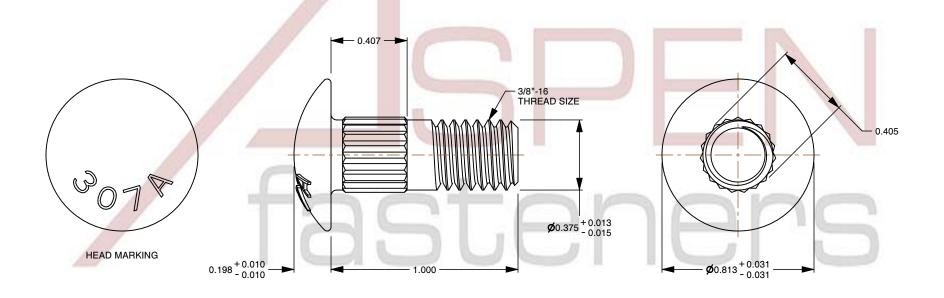

## Notes:

1. Category: Carriage Bolts

2. System of Measurement: Inch

3. Head Style: Round Head

4. Head Style Detail: Ribbed Neck

5. Head Markings: Material Grade Mark "A307"

6. Thread Length: Part Thread

7. Thread Direction: Right-Hand Thread

8. Material: Steel

Material Grade: A307 Steel
Coating: Zinc Plated

11. Coating Color: Clear

12. Standards and Specifications: ASME B18.5

This file and any associated information and specifications are provided for reference and evaluation purposes only and is subject to change without notice. Aspen Fasteners Inc. makes

This document is the property of Aspen Fasteners Inc. and the information it contains may not be reproduced, disclosed, or shared with any third party without the expressed written permission of Aspen Fasteners Inc.

SCALE 1.948

PRODUCT NAME 3/8"-16 X 1" Carriage Bolts, Round Head, Ribbed Neck, Part Thread, A307 Steel, Zinc

PART NUMBER: BO011-3816X1X1

UNIT INCHES

ISSUED 2023-11-23

SHEET 1 of 1