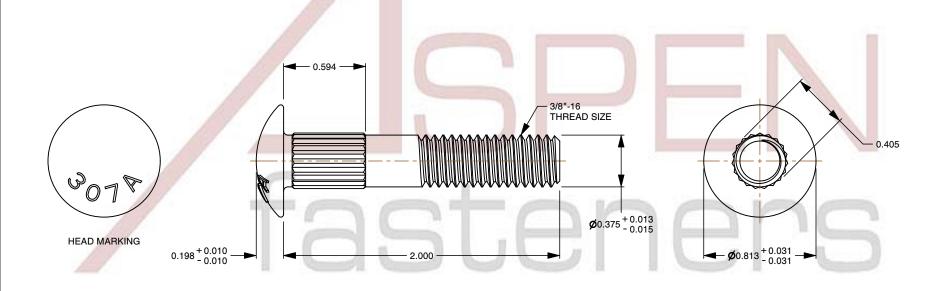

## Notes:

1. Category: Carriage Bolts

2. System of Measurement: Inch

3. Head Style: Round Head

4. Head Style Detail: Ribbed Neck

5. Head Markings: Material Grade Mark "A307"

6. Thread Length: Part Thread

7. Thread Direction: Right-Hand Thread

8. Material: Steel

Material Grade: A307 Steel
Coating: Zinc Plated
Coating Color: Clear

12. Standards and Specifications: ASME B18.5

This file and any associated information and specifications are provided for reference and evaluation purposes only and is subject to change without notice. Aspen Fasteners Inc. makes

This document is the property of Aspen Fasteners Inc. and the information it contains may not be reproduced, disclosed, or shared with any third party without the expressed written permission of Aspen Fasteners Inc.

SCALE 1.438

PRODUCT NAME 3/8"-16 X 2" Carriage Bolts, Round Head, Ribbed Neck, Part Thread, A307 Steel, Zinc

PART NUMBER: BO011-3816X2

UNIT INCHES

ISSUED 2023-11-23

SHEET 1 of 1