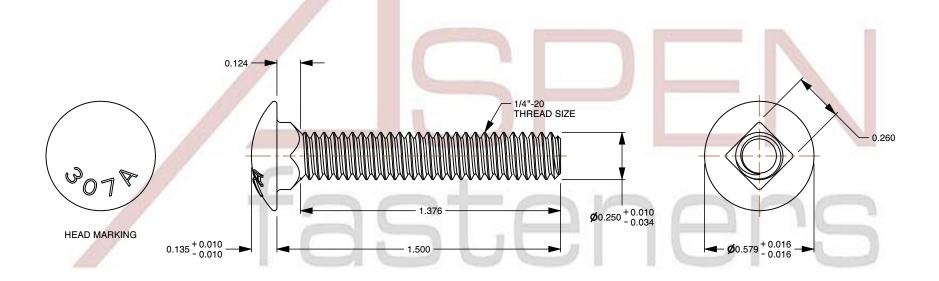

## Notes:

1. Category: Carriage Bolts

2. System of Measurement: Inch

3. Head Style: Round Head

4. Head Style Detail: Short Square Neck

5. Head Markings: Material Grade Mark "A307"

6. Thread Length: Full Thread

7. Thread Direction: Right-Hand Thread

8. Material: Steel

9. Material Grade: A307 Steel

10. Coating: Zinc Plated

11. Coating Color: Clear

12. Standards and Specifications: ASME B18.5

This file and any associated information and specifications are provided for reference and evaluation purposes only and is subject to change without notice. Aspen Fasteners Inc. makes

SCALE 1.970 PART NUMBER: BO012-1420X112X15

PRODUCT NAME

1/4"-20 X 1-1/2" Carriage Bolts, Round Head,

Short Square Neck, Full Thread,

A307 Steel, Zinc

UNIT INCHES

ISSUED 2023-11-23

SHEET 1 of 1