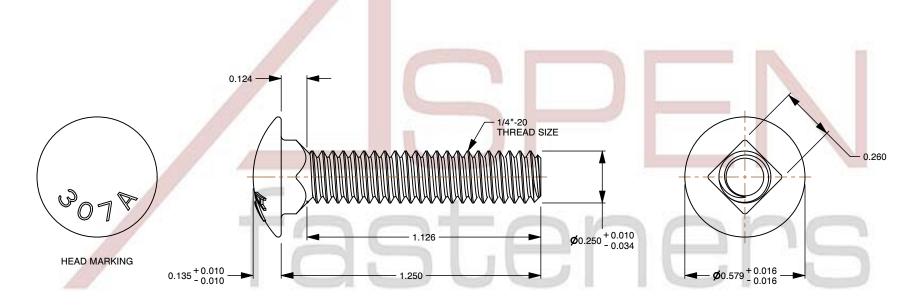

## Notes:

1. Category: Carriage Bolts

2. System of Measurement: Inch

3. Head Style: Round Head

4. Head Style Detail: Short Square Neck

5. Head Markings: Material Grade Mark "A307"

6. Thread Length: Full Thread

7. Thread Direction: Right-Hand Thread

8. Material: Steel

Material Grade: A307 Steel
 Coating: Zinc Plated

11. Coating Color: Clear

12. Standards and Specifications: ASME B18.5

This file and any associated information and specifications are provided for reference and evaluation purposes only and is subject to change without notice. Aspen Fasteners Inc. makes

SCALE 2.164

c. and the imay not be d, or shared without the rmission of residue.

PRODUCT NAME

1/4"-20 X 1-1/4" Carriage Bolts, Round Head, Short Square Neck, Full Thread, A307 Steel, Zinc

PART NUMBER: BO012-1420X114X125

UNIT INCHES

ISSUED 2023-11-23

SHEET 1 of 1