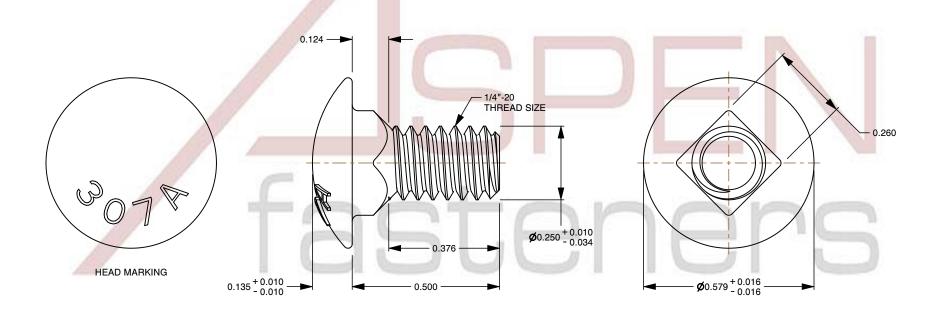

1. Category: Carriage Bolts

2. System of Measurement: Inch

3. Head Style: Round Head

4. Head Style Detail: Short Square Neck

5. Head Markings: Material Grade Mark "A307"

6. Thread Length: Full Thread

7. Thread Direction: Right-Hand Thread

8. Material: Steel

Material Grade: A307 Steel
 Coating: Zinc Plated

11. Coating Color: Clear

12. Standards and Specifications: ASME B18.5

This file and any associated information and specifications are provided for reference and evaluation purposes only and is subject to change without notice. Aspen Fasteners Inc. makes

PRODUCT NAME
1/4"-20 X 1/2" Carriage Bolts, Round Head,
Short Square Neck, Full Thread,
A307 Steel, Zinc

ISSUED 2023-11-23

UNIT

INCHES

SCALE 3.069

PART NUMBER: BO012-1420X12X05

SHEET 1 of 1