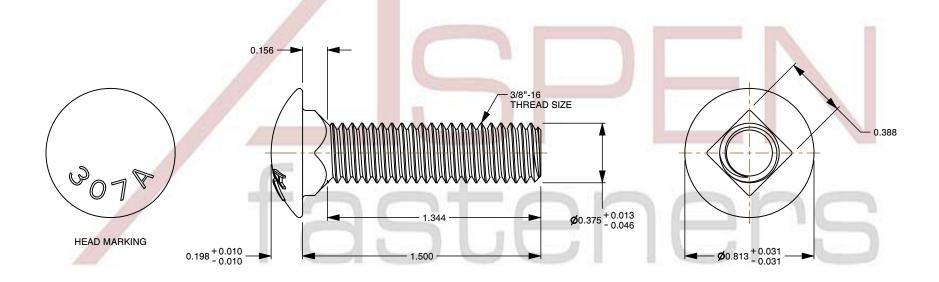

## Notes:

1. Category: Carriage Bolts

2. System of Measurement: Inch

3. Head Style: Round Head

4. Head Style Detail: Short Square Neck

5. Head Markings: Material Grade Mark "A307"

6. Thread Length: Full Thread

7. Thread Direction: Right-Hand Thread

8. Material: Steel

9. Material Grade: A307 Steel

10. Coating: Zinc Plated

11. Coating Color: Clear

12. Standards and Specifications: ASME B18.5

This file and any associated information and specifications are provided for reference and evaluation purposes only and is subject to change without notice. Aspen Fasteners Inc. makes

PRODUCT NAME

3/8"-16 X 1-1/2" Carriage Bolts, Round Head,

Short Square Neck, Full Thread,

UNIT INCHES

ISSUED 2023-11-23

SHEET 1 of 1