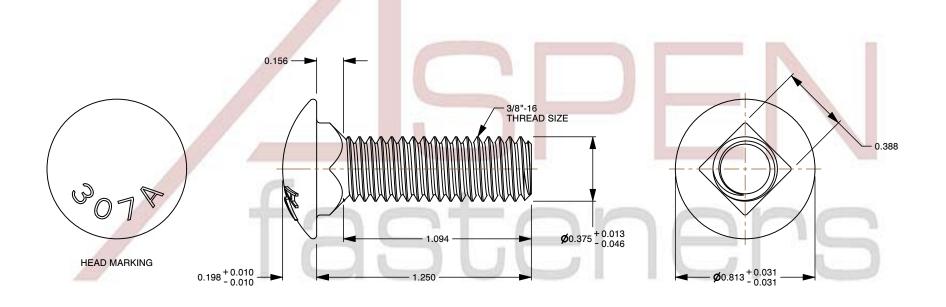

## Notes:

1. Category: Carriage Bolts

2. System of Measurement: Inch

3. Head Style: Round Head

4. Head Style Detail: Short Square Neck

5. Head Markings: Material Grade Mark "A307"

6. Thread Length: Full Thread

7. Thread Direction: Right-Hand Thread

8. Material: Steel

9. Material Grade: A307 Steel 10. Coating: Zinc Plated 11. Coating Color: Clear

12. Standards and Specifications: ASME B18.5

This file and any associated information and specifications are provided for reference and evaluation purposes only and is subject to change without notice. Aspen Fasteners Inc. makes