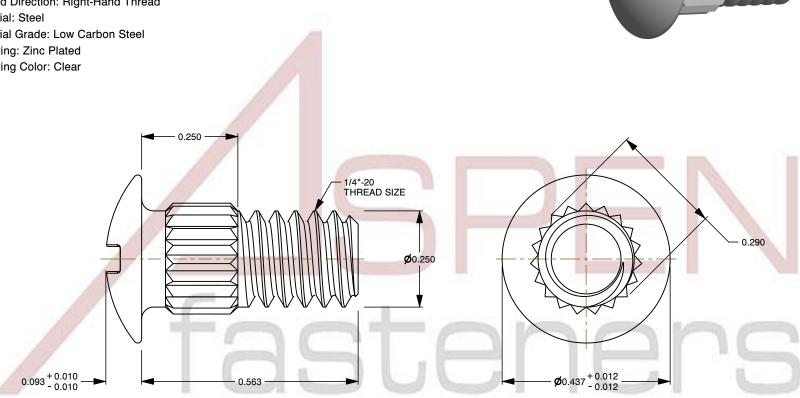

1. Category: Track Bolts

2. System of Measurement: Inch

3. Head Style: Round Head

4. Head Style Detail: Ribbed Neck

5. Drive Style: Slotted Drive

6. Thread Length: Full Thread

7. Thread Direction: Right-Hand Thread

8. Material: Steel

9. Material Grade: Low Carbon Steel

This file and any associated information and specifications are provided for reference and evaluation purposes only and is subject to change without notice. Aspen Fasteners Inc. makes

SCALE 4.009

PRODUCT NAME 1/4"-20 X 9/16" Track Bolts, Round Head, Slotted Drive, Ribbed Neck, Full Thread, A307 Steel, Zinc

PART NUMBER: BO013-1420X916

UNIT INCHES

**ISSUED** 2023-11-24

SHEET 1 of 1