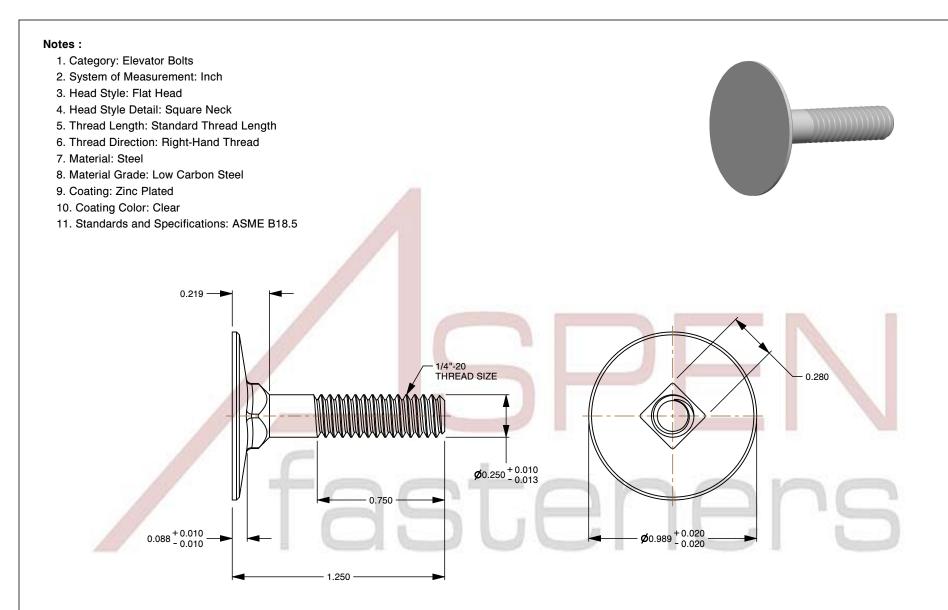

SCALE 1.770

PRODUCT NAME 1/4"-20 X 1-1/4" Elevator Bolts, Flat Head, Square Neck, Steel, Zinc Plated

PART NUMBER: BO025-1420X114

UNIT INCHES

ISSUED 2023-11-23

SHEET 1 of 1