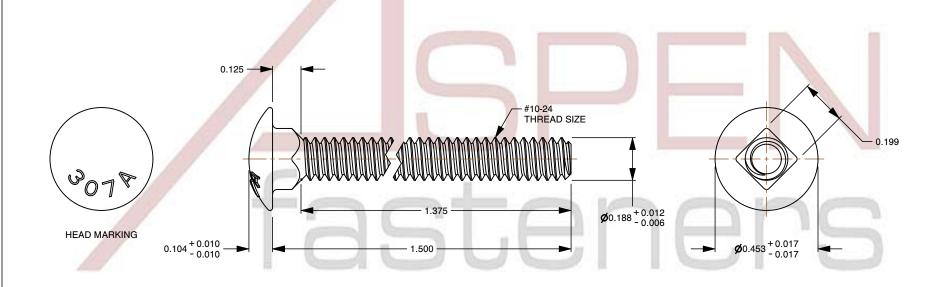

## Notes:

1. Category: Carriage Bolts

2. System of Measurement: Inch

3. Head Style: Round Head

4. Head Style Detail: Square Neck

5. Head Markings: Material Grade Mark "A307"

6. Thread Length: Full Thread

7. Thread Direction: Right-Hand Thread

8. Material: Steel

9. Material Grade: A307 Steel

10. Coating: Oxidized 11. Coating Color: Black

12. Standards and Specifications: ASME B18.5

This file and any associated information and specifications are provided for reference and evaluation purposes only and is subject to change without notice. Aspen Fasteners Inc. makes

PRODUCT NAME #10-24 X 1-1/2" Carriage Bolts, Round Head, Square Neck, Full Thread, A307 Steel, Black Oxide

SCALE 2.369 PART NUMBER: BO008-1024X112X15

UNIT INCHES

> **ISSUED** 2023-11-23

SHEET 1 of 1