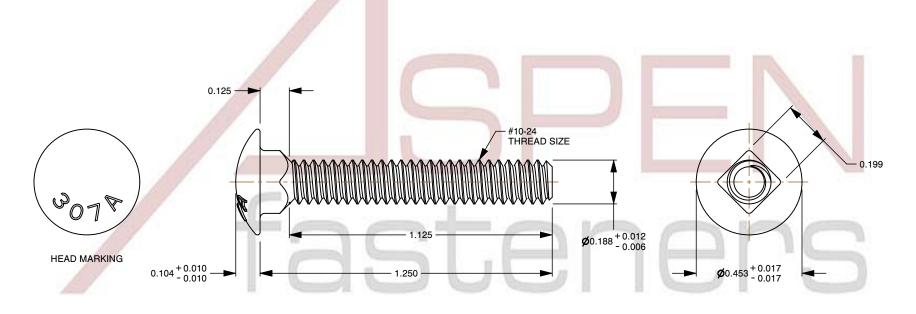

## Notes:

1. Category: Carriage Bolts

2. System of Measurement: Inch

3. Head Style: Round Head

4. Head Style Detail: Square Neck

5. Head Markings: Material Grade Mark "A307"

6. Thread Length: Full Thread

7. Thread Direction: Right-Hand Thread

8. Material: Steel

9. Material Grade: A307 Steel

10. Coating: Oxidized11. Coating Color: Black

12. Standards and Specifications: ASME B18.5

This file and any associated information and specifications are provided for reference and evaluation purposes only and is subject to change without notice. Aspen Fasteners Inc. makes

pressed written permission of Aspen Fasteners Inc. SCALE 2.435

#10-24 X 1-1/4" Carriage Bolts, Round Head,
ared Square Neck, Full Thread, A307 Steel,
Black Oxide

PART NUMBER: BO008-1024X114X125

PRODUCT NAME

UNIT INCHES

ISSUED 2023-11-23

SHEET 1 of 1