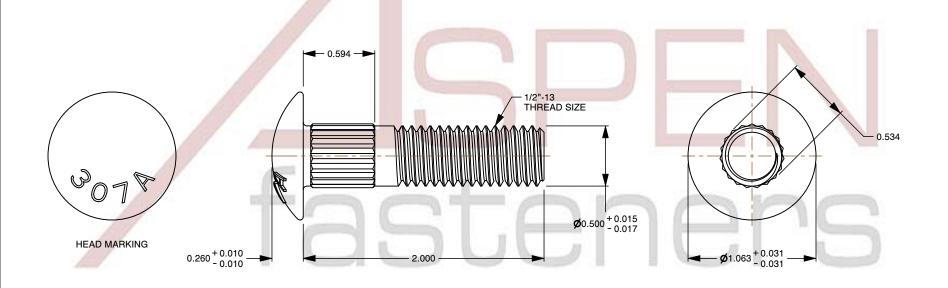

## Notes:

1. Category: Carriage Bolts

2. System of Measurement: Inch

3. Head Style: Round Head

4. Head Style Detail: Ribbed Neck

5. Head Markings: Material Grade Mark "A307"

6. Thread Length: Part Thread

7. Thread Direction: Right-Hand Thread

8. Material: Steel

Material Grade: A307 Steel
Coating: Zinc Plated
Coating Color: Clear

12. Standards and Specifications: ASME B18.5

This file and any associated information and specifications are provided for reference and evaluation purposes only and is subject to change without notice. Aspen Fasteners Inc. makes

SCALE 1.254

PRODUCT NAME 1/2"-13 X 2" Carriage Bolts, Round Head, Ribbed Neck, Part Thread, A307 Steel, Zinc

PART NUMBER: BO011-1213X2X2

UNIT INCHES

ISSUED 2023-11-23

SHEET 1 of 1