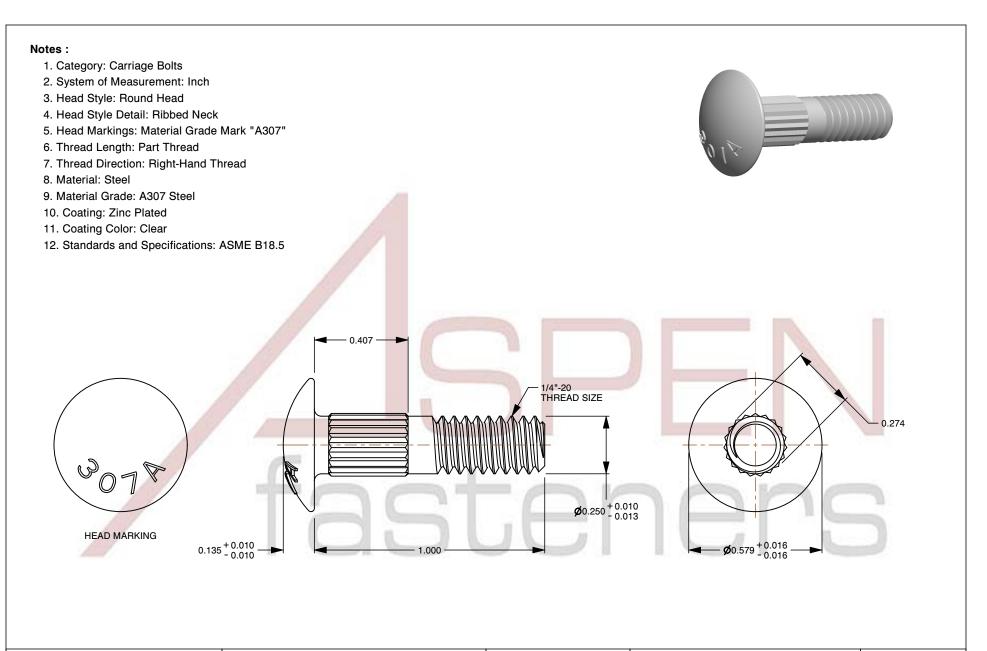

| PRODUCT NAME<br>1/4"-20 X 1" Carriage Bolts, Round Head,<br>Ribbed Neck, Part Thread, A307 Steel, Zinc | UNIT<br>INCHES       |
|--------------------------------------------------------------------------------------------------------|----------------------|
|                                                                                                        | ISSUED<br>2023-11-23 |
| PART NUMBER: BO011-1420X1                                                                              | SHEET 1 of 1         |