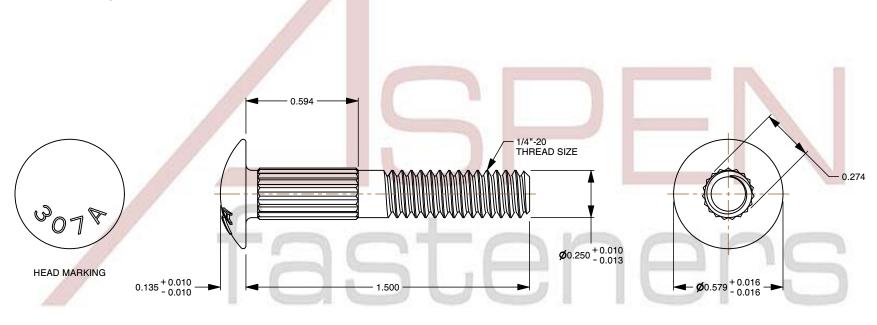

## Notes:

1. Category: Carriage Bolts

2. System of Measurement: Inch

3. Head Style: Round Head

4. Head Style Detail: Ribbed Neck

5. Head Markings: Material Grade Mark "A307"

6. Thread Length: Part Thread

7. Thread Direction: Right-Hand Thread

8. Material: Steel

Material Grade: A307 Steel
Coating: Zinc Plated
Coating Color: Clear

12. Standards and Specifications: ASME B18.5

This file and any associated information and specifications are provided for reference and evaluation purposes only and is subject to change without notice. Aspen Fasteners Inc. makes

SCALE 1.970

PRODUCT NAME 1/4"-20 X 1-1/2" Carriage Bolts, Round Head, Ribbed Neck, Part Thread, A307 Steel, Zinc

PART NUMBER: BO011-1420X112

UNIT INCHES

ISSUED 2023-11-23

SHEET 1 of 1